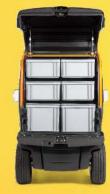

#### Birò Box is equipped with:

- new rear roto-moulded structures
- · black rear door
- · black side windows
- cabinet partition
- · box support rails 4 boxes (mm): 300(l) x 220(a) x 400(p)
- · 2 boxes (mm): 300(l) x 320(a) x 400(p)
- · 3 extensible poles
- · 3 elastic bands

New rear roto-moulded structures Birò Box with

145/60 R13 front and rear tyres

**Dimensions & Storage** 

· (D) Height above ground: 190 mm

· Maximum volume of the trunk: 300 litres\*

· Volume of the upper rear trunk: 196 litres

· Volume of the lower rear trunk: 41 litres\*\*

· Volume of medium boxes: 26.4 litres each

· Maximum load weight of the trunk: 100 Kg

· Volume of large boxes: 38.4 litres each

А

Dimensions

· (A) Length: 1.835 mm