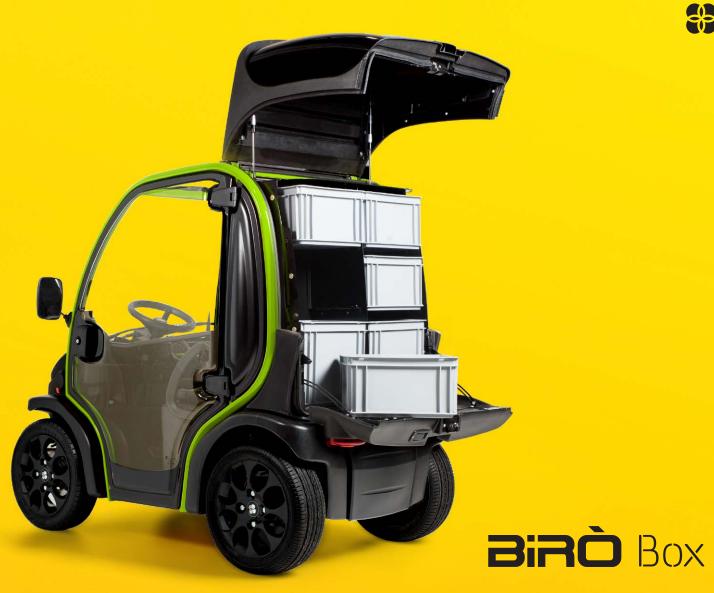

#### Estrima S.r.l.

Via Roveredo 20/b 33170 Pordenone (PN), Italy T (+39) 0434 507560 F (+39) 0434 507561 info@estrima.com

www.estrima.com

**Birò Box**, the first 100% electric, 4-wheeled personal commuter with up to 300 liters of storage space and removable battery. Ultra compact, eco-friendly, silent. Allowing you to travel freely in the restricted traffic zones of many cities and park easily in scooter spaces.

## Free to Move.

Birò Box is the solution for your daily commutes, a four-wheeled electric vehicle that saves you time and stress, combining work and leisure. With Birò Box, inner-city traffic is no longer a problem. Its compact dimensions allow for easy parking in scooter spaces and easy access to the restricted traffic zones of many cities. Equipped with useful internal compartments, it also boasts a storage space that exceeds the 300 litres\*, Birò Box has been designed to be small yet sociable with two seats, side by side, so you can travel with whomever you choose.

#### Birò Box is equipped with:

- new rear roto-moulded structures
- · black rear door
- · black side windows
- cabinet partition
- · box support rails 4 boxes (mm): 300(l) x 220(a) x 400(p)
- · 2 boxes (mm): 300(l) x 320(a) x 400(p)
- · 3 extensible poles
- · 3 elastic bands

New rear roto-moulded structures Birò Box with

145/60 R13 front and rear tyres

**Dimensions & Storage** 

· (D) Height above ground: 190 mm

· Maximum volume of the trunk: 300 litres\*

· Volume of the upper rear trunk: 196 litres

· Volume of the lower rear trunk: 41 litres\*\*

· Volume of medium boxes: 26.4 litres each

· Maximum load weight of the trunk: 100 Kg

· Volume of large boxes: 38.4 litres each

А

Dimensions

· (A) Length: 1.835 mm