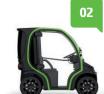

### Frame colours

**Basic Colours** 01 White 02 Green 03 Black

**Optional Colours** You can choose among 99 colours

В