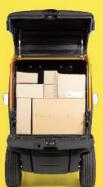

## Free to Move.

Birò Box is the solution for your daily commutes, a four-wheeled electric vehicle that saves you time and stress, combining work and leisure. With Birò Box, inner-city traffic is no longer a problem. Its compact dimensions allow for easy parking in scooter spaces and easy access to the restricted traffic zones of many cities. Equipped with useful internal compartments, it also boasts a storage space that exceeds the 300 litres\*, Birò Box has been designed to be small yet sociable with two seats, side by side, so you can travel with whomever you choose.

New rear roto-moulded structures Birò Box with

145/60 R13 front and rear tyres

**Dimensions & Storage** 

· (D) Height above ground: 190 mm

· Maximum volume of the trunk: 300 litres\*

· Volume of the upper rear trunk: 196 litres

· Volume of the lower rear trunk: 41 litres\*\*

· Volume of medium boxes: 26.4 litres each

· Maximum load weight of the trunk: 100 Kg

· Volume of large boxes: 38.4 litres each

А

Dimensions

· (A) Length: 1.835 mm