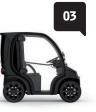

### Frame colours

**Basic Colours** 01 White 02 Green 03 Black

**Optional Colours** You can choose among 99 colours

В