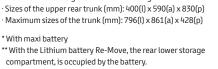

New rear roto-moulded structures Birò Box with

145/60 R13 front and rear tyres

**Dimensions & Storage** 

· (D) Height above ground: 190 mm

· Maximum volume of the trunk: 300 litres\*

· Volume of the upper rear trunk: 196 litres

· Volume of the lower rear trunk: 41 litres\*\*

· Volume of medium boxes: 26.4 litres each

· Maximum load weight of the trunk: 100 Kg

· Volume of large boxes: 38.4 litres each

А

Dimensions

· (A) Length: 1.835 mm

· (B) Width: 1.030 mm

· (C) Height: 1.565 mm

**Rear compartments** 

\* With maxi battery