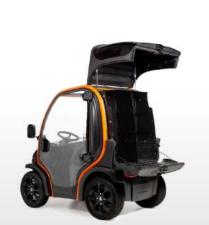

#### Estrima S.r.l.

Via Roveredo 20/b 33170 Pordenone (PN), Italy T (+39) 0434 507560 F (+39) 0434 507561 info@estrima.com

www.estrima.com

**Birò Box**, the first 100% electric, 4-wheeled personal commuter with up to 300 liters of storage space and removable battery. Ultra compact, eco-friendly, silent. Allowing you to travel freely in the restricted traffic zones of many cities and park easily in scooter spaces.

## Free to Move.

Birò Box is the solution for your daily commutes, a four-wheeled electric vehicle that saves you time and stress, combining work and leisure. With Birò Box, inner-city traffic is no longer a problem. Its compact dimensions allow for easy parking in scooter spaces and easy access to the restricted traffic zones of many cities. Equipped with useful internal compartments, it also boasts a storage space that exceeds the 300 litres\*, Birò Box has been designed to be small yet sociable with two seats, side by side, so you can travel with whomever you choose.

### Small but spacious.

New rear roto-moulded structures Birò Box with

145/60 R13 front and rear tyres

**Dimensions & Storage** 

· (D) Height above ground: 190 mm

· Maximum volume of the trunk: 300 litres\*

· Volume of the upper rear trunk: 196 litres