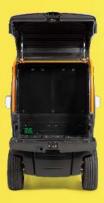

## Free to Move.

Birò Box is the solution for your daily commutes, a four-wheeled electric vehicle that saves you time and stress, combining work and leisure. With Birò Box, inner-city traffic is no longer a problem. Its compact dimensions allow for easy parking in scooter spaces and easy access to the restricted traffic zones of many cities. Equipped with useful internal compartments, it also boasts a storage space that exceeds the 300 litres\*, Birò Box has been designed to be small yet sociable with two seats, side by side, so you can travel with whomever you choose.

New rear roto-moulded structures Birò Box with

145/60 R13 front and rear tyres

**Dimensions & Storage** 

· (D) Height above ground: 190 mm

· Maximum volume of the trunk: 300 litres\*

· Volume of the upper rear trunk: 196 litres

· Volume of the lower rear trunk: 41 litres\*\*

· Volume of medium boxes: 26.4 litres each

· Maximum load weight of the trunk: 100 Kg

· Volume of large boxes: 38.4 litres each

А

Dimensions

· (A) Length: 1.835 mm