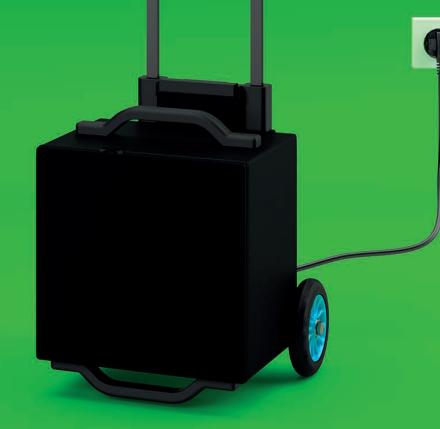

### Easy move and Re-Move.

Birò Box's energy is always with you, because it is the only 4-wheeled personal commuter to be fitted with the Re-Move removable battery system. Once your Birò Box is parked, it is easy to remove the battery unit and take it to your house, your office, or wherever is most convenient, to recharge your batteries with ease, meaning that you can drive further in a single day. This is a very useful system if you don't have a personal parking space, but it also helps you to organise your travel as efficiently as possible.

#### LITHIUM Re-Move (removable)

Battery life: up to 55km\* Charge time: max 2-4h Allows partial recharge Absorption: 1.200W

#### LITHIUM MAXI

Battery life: up to 100km\* Charge time: max 3-6h Allows partial recharge Absorption: 1.200W