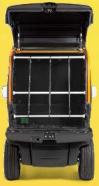

### Small but spacious.

#### Birò Box is equipped with:

- new rear roto-moulded structures
- · black rear door
- · black side windows
- cabinet partition
- · box support rails 4 boxes (mm): 300(l) x 220(a) x 400(p)
- · 2 boxes (mm): 300(l) x 320(a) x 400(p)
- · 3 extensible poles
- · 3 elastic bands