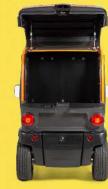

## Free to Move.

Birò Box is the solution for your daily commutes, a four-wheeled electric vehicle that saves you time and stress, combining work and leisure. With Birò Box, inner-city traffic is no longer a problem. Its compact dimensions allow for easy parking in scooter spaces and easy access to the restricted traffic zones of many cities. Equipped with useful internal compartments, it also boasts a storage space that exceeds the 300 litres\*, Birò Box has been designed to be small yet sociable with two seats, side by side, so you can travel with whomever you choose.

New rear roto-moulded structures Birò Box with

145/60 R13 front and rear tyres

**Dimensions & Storage** 

· (D) Height above ground: 190 mm

· Maximum volume of the trunk: 300 litres\*

· Volume of the upper rear trunk: 196 litres

· Volume of the lower rear trunk: 41 litres\*\*

· Volume of medium boxes: 26.4 litres each

· Maximum load weight of the trunk: 100 Kg

· Volume of large boxes: 38.4 litres each

А

Dimensions

· (A) Length: 1.835 mm