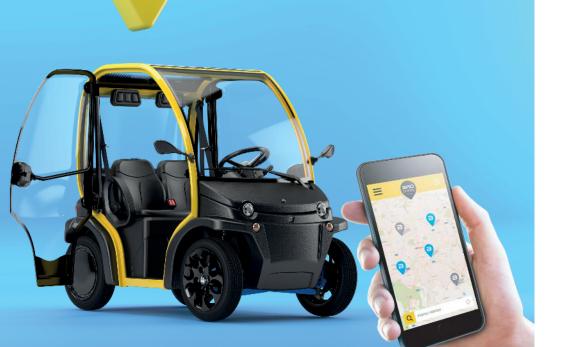

# How it works? Through a simple platform.

### A Simple Platform

1. Who, where, when and how much. The Owner decides.

2. Full control, Monitoring use in real time.

3. You can manage your fleet anywhere. No key exchange

Rif. 1.1\_02.2017