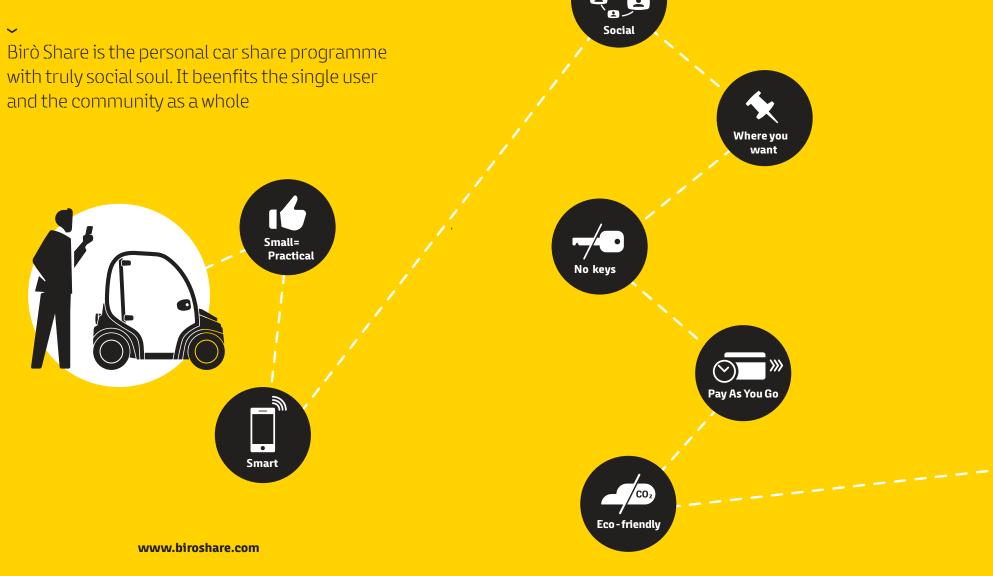

# Birò Share

I share, you share, we share.

**Birò,** the first personal commuter born to be shared.

**Birò Share**, the online platform witch allow owners of Birò to share their vehicle with a group of user, whether free of charge or by setting a per minute rate.