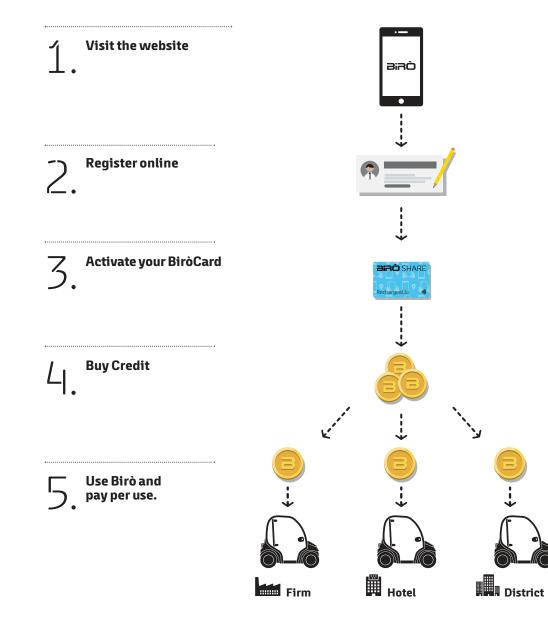

Driving rate: €0,15/min Parking rate: €0,07/min Average daily use: 3h / day.

If parking represents 70% of use **Revenue €523/month** 1 month = 30 days.

#### PROFIT:€328/month ROI(%):83%

+ Every calculation is intended VAT included, the fee for the usage of the platform (€29/month) is also included in the calculations.





# The larger is the fleet, the larger net earning will be.



### Create your own BiròShare Community Benefits:



# What's Birò Share?





# Birò Share

I share, you share, we share.



**Birò,** the first personal commuter born to be shared.

**Birò Share**, the online platform witch allow owners of Birò to share their vehicle with a group of user, whether free of charge or by setting a per minute rate.



# How it works? Through a simple platform.

### The User:



# Economic transaction:



### Share Manager:





,

### A Simple Platform

1. Who, where, when and how much. The Owner decides.

2. Full control, Monitoring use in real time.

3. You can manage your fleet anywhere. No key exchange



Rif. 1.1\_02.2017



#### Estrima S.r.l.

Via Roveredo 20/b 33170 Pordenone (PN), Italy T (+39) 0421 760365 biroshare@estrima.com

www.biroshare.com