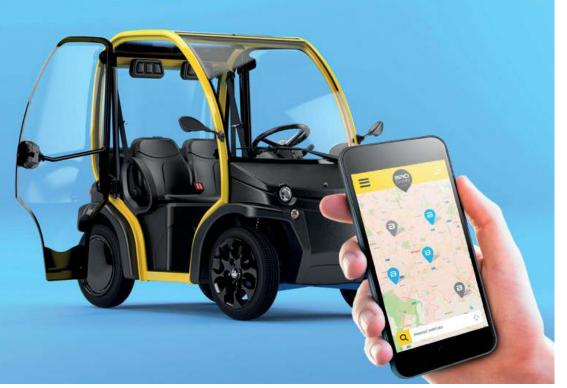

# How it works? Through a simple platform.

### A Simple Platform

1. Who, where, when and how much. The Owner decides.

2. Full control, Monitoring use in real time.

3. You can manage your fleet anywhere. No key exchange

Rif. 1.1\_02.2017