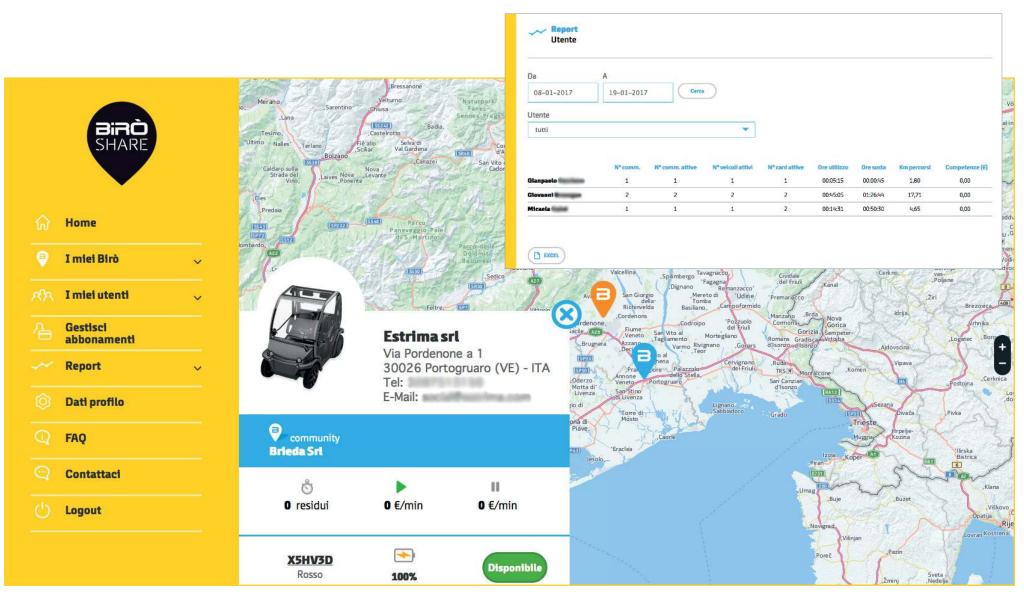

### A Simple Platform

1. Who, where, when and how much. The Owner decides.

2. Full control, Monitoring use in real time.

3. You can manage your fleet anywhere. No key exchange

Rif. 1.1\_02.2017