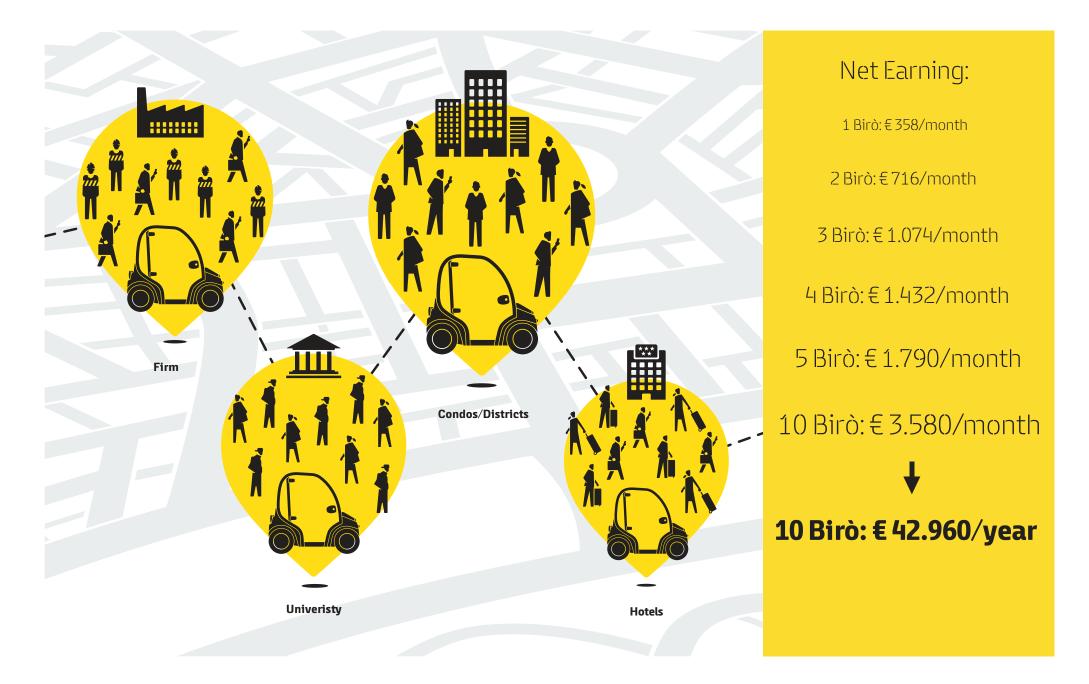

# The larger is the fleet, the larger net earning will be.

### Create your own BiròShare Community Benefits: