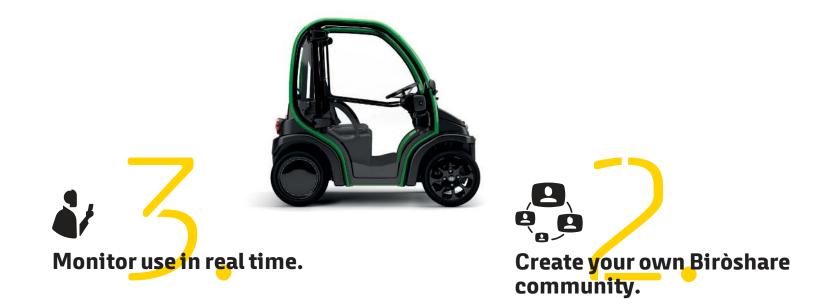

### A Simple Platform

1. Who, where, when and how much. The Owner decides.

2. Full control, Monitoring use in real time.

3. You can manage your fleet anywhere. No key exchange

Rif. 1.1\_02.2017