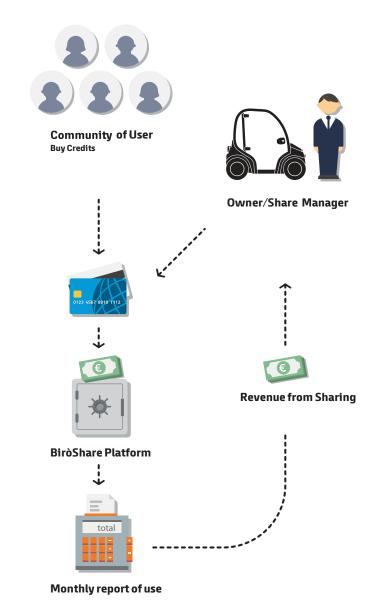

king rate: €0,07/min Average daily use: 3h / day.

If parking represents 70% of use **Revenue €523/month** 1 month = 30 days.

#### PROFIT:€328/month ROI(%):83%

+ Every calculation is intended VAT included, the fee for the usage of the platform (€29/month) is also included in the calculations.





# The larger is the fleet, the larger net earning will be.



### Create your own BiròShare Community Benefits:



# What's Birò Share?





# Birò Share

I share, you share, we share.



**Birò,** the first personal commuter born to be shared.

**Birò Share**, the online platform witch allow owners of Birò to share their vehicle with a group of user, whether free of charge or by setting a per minute rate.



# How it works? Through a simple platform.

### The User:



# Economic transaction:



### Share Manager:





,

### A Simple Platform

1. Who, where, when and how much. The Owner decides.

2. Full control, Monitoring use in real time.

3. You can manage your fleet anywhere. No key exchange



Rif. 1.1\_02.2017



#### Estrima S.r.l.

Via Roveredo 20/b 33170 Pordenone (PN), Italy T (+39) 0421 760365 biroshare@estrima.com

www.biroshare.com